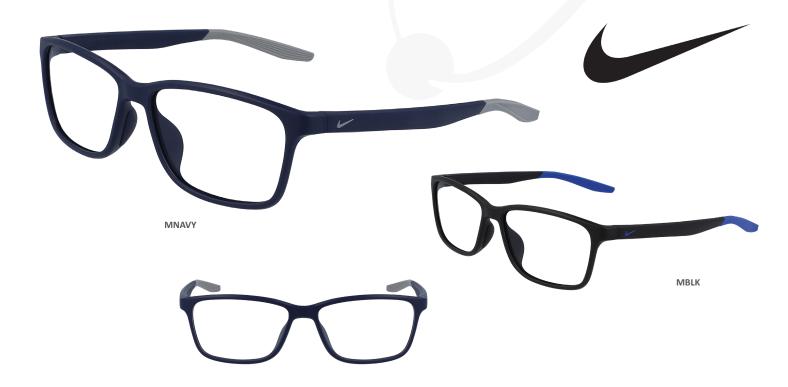

## NIKE 7118

MODEL: [ RE-N-7118 ]

| DESCRIPTION:  | The Nike 7118 lead glasses are a retro-chic, gender-neutral frame made of lightweight, bio-plastic. Featuring rubberized nose pads and temple tips, the 7118 protective eyewear are a comfortable "all-day-wear" option. |                                                                       |
|---------------|--------------------------------------------------------------------------------------------------------------------------------------------------------------------------------------------------------------------------|-----------------------------------------------------------------------|
| DESIGN:       | Frame style: Brand name - Classic fit<br>Front lens: 0.75mm Pb Glass<br>Frame Material: Injected bio-plastic                                                                                                             | Weight: 71.5g<br>Frame size: 55-14-140<br>Side Shields: Not available |
| PRESCRIPTION: | <b>Options:</b> Single Vision, Bifocal, Progressive<br><b>Range:</b> +8.00 to -9.00                                                                                                                                      | Minimum Progressive PD: 55<br>Base Curve: 6                           |
| FEATURES:     | Rubberized nose pads and temple tips for added grip and stability, lightweight frame                                                                                                                                     |                                                                       |
| COLORS:       | Matte Black/Blue (MBLK), Matte Midnight Navy (MNAVY)                                                                                                                                                                     |                                                                       |