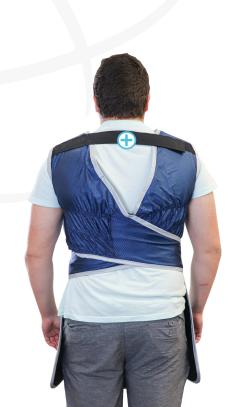

## **APRON FEATURES**

**(** 

Multi-Panel Design
Allows for easy maneuvering and a comfortable fit.

Backstrap

Velcro backstrap securely fastens shoulder area.

Shoulder Padding
Premium foam padding
in the shoulders provides
extra comfort.

Apron Pocket

Velcro Closure