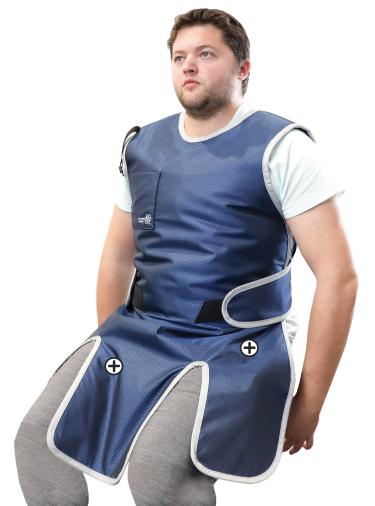

## UROLOGY APRON

MODEL: [AP-UA]

If you sit while performing procedures requiring x-ray, you may be unnecessarily exposing yourself to radiation. The Urology Apron features a three panel system at the bottom of the apron which enables the user to sit comfortably while maintaining maximum coverage from x-ray.