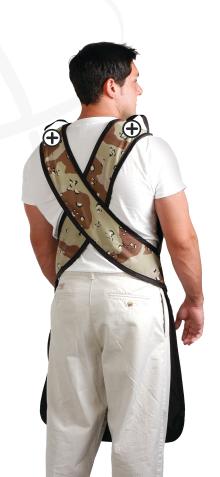

## **APRON FEATURES**

**(+)** 

Hanging Straps

Hanging straps on the shoulders allow for easy storage on any Protech apron rack.

Surgical Drop

Quick release velco closure tabs help maintain sterile field.

Shoulder Padding Premium foam padding in the shoulders provides extra comfort.

## SURGICAL DROP APRON

MODEL: [AP-SD]

Maintain your sterile field with the quick release Surgical Drop Apron. Easy-release velcro closures allow the surgical drop to fall even when underneath your scrubs. With padded shoulders and a criss-cross back strap design the surgical drop apron provides maximum comfort for all users.

Hanging straps are included to allow for easy storage on any Protech apron rack.