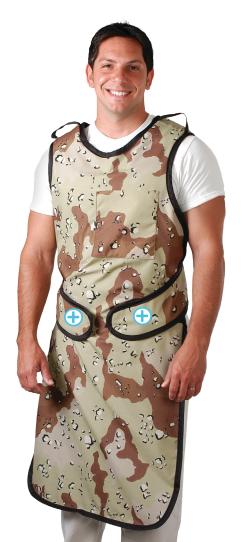

## SURGICAL DROP APRON

MODEL: [AP-SD]

Maintain your sterile field with the quick release Surgical Drop Apron. Easy-release velcro closures allow the surgical drop to fall even when underneath your scrubs. With padded shoulders and a criss-cross back strap design the surgical drop apron provides maximum comfort for all users.

Apron Pocket

Velcro Closure