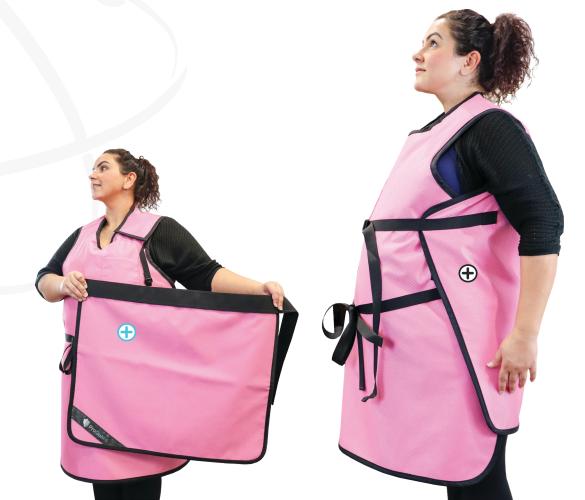

## **APRON FEATURES**

Complete Coverage
The front & back panels ensure you are fully protected from beginning

Half Apron Included
A Half apron is included for additional protection as you progress through your pregnancy.

to end of your pregnancy.

Shoulder Padding Premium foam padding in the shoulders provides extra comfort.

Apron Pocket

Tie & Buckle Closures

## MATERNITY APRON

MODEL: [AP-MA]

The maternity apron features easy ties and a quick release buckle to secure the back and front panels; allowing complete adjustability during pregnancy. The maternity apron also includes an additional .50mm equivalent half apron for a total of 1.00mm Pb protection over the abdominal area and lower extremities.