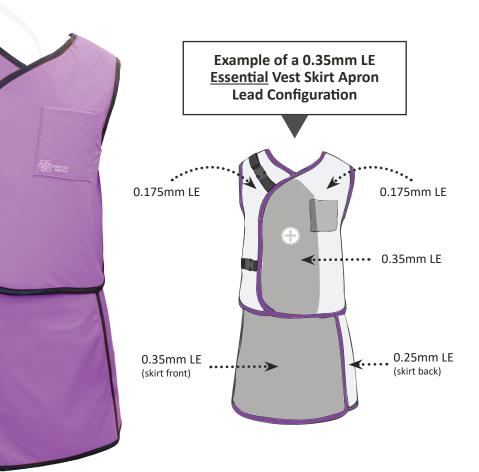

# **ESSENTIAL<sup>™</sup> VEST** AND SKIRT APRON

MODEL: [AP-VQ] (vest only) [AP-SKIRT] (skirt only) [AP-VSQ] (vest and skirt combo)

Be prepared for prolonged procedures with the Vest Skirt apron. The two piece design shifts 70% of the weight directly to the hips, reducing back fatigue. The Essential apron configuration features extended front panels to achieve a 3/4 overlap (where protection is doubled) which allows for a lighter weight apron without compromising protection. The skirt comes standard with a premium non-slip fabric in the back. Essential aprons are only available in standard sizes. For a made-to-measure Vest Skirt, see the Balance Vest Skirt Apron.