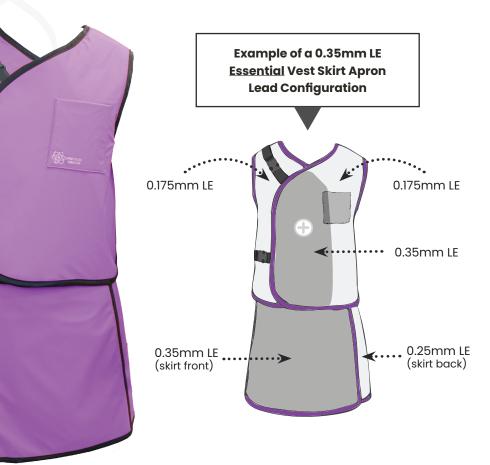

## **ESSENTIAL<sup>™</sup> VEST** AND SKIRT APRON

MODEL: [AP-VQ] (vest only) [AP-SKIRT] (skirt only) [AP-VSQ] (vest and skirt combo)

Be prepared for prolonged procedures with the Vest Skirt apron. The two piece design shifts 70% of the weight directly to the hips, reducing back fatigue. The Essential apron configuration features extended front panels to achieve a 3/4 overlap (where protection is doubled) which allows for a lighter weight apron without compromising protection. The skirt comes standard with a premium non-slip fabric in the back. Essential aprons are only available in standard sizes. For a made-to-measure Vest Skirt, see the Balance Vest Skirt Apron.

**APRON FEATURES** 

Shoulder Padding Adjustable Buckle Set  $(\mathbf{f})$ Premium foam padding Adjustable buckle closures ensure in the shoulders provides a secure fit. extra comfort. Non-slip Backing (skirt interior) Apron Pocket Reduces slippage and improves fit Velcro and Buckle **Extended Front Panels** Closures Front panels are extended to 3/4 overlap coverage where LE Hanging Tabs on Skirt protection is doubled