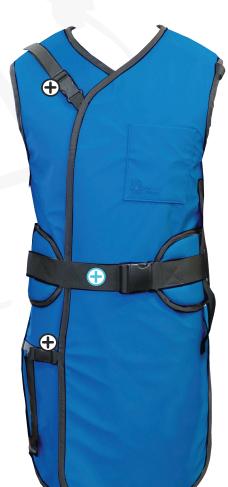

## BALANCE<sup>™</sup> WRAPAROUND BACK RELIEF APRON

MODEL: [AP-WABR]

Offering full protection, this back relieving design transfers the weight from your shoulders to your hips with the aid of a 6" lumbar support belt. The Wraparound Back Relief apron features velcro and buckle closures to ensure a proper fit. The Balance configuration features seam-to-seam, single LE protection with standard overlapping panels (see below for lead configuration).

## **APRON FEATURES**

- Adjustable Buckle Set Adjustable buckle closures ensure a secure fit.
- Back Relief Belt
  Elastic lumbar support belt with
  buckle closure system.

Seam-to-seam Protection

Wings

Logo

Seam-to-seam, standardized protection in Front (no change in

protection at overlap)

comfort. Apron Pocket

Shoulder Padding

Premium foam padding in

the shoulders provides extra

Velcro and Buckle Closures