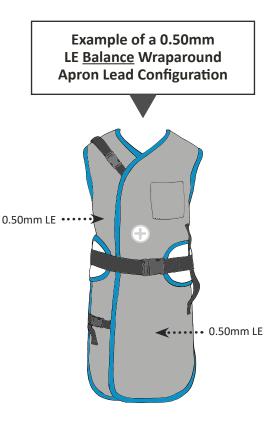

## BALANCE<sup>™</sup> WRAPAROUND BACK RELIEF APRON

MODEL: [AP-WABR]

Offering full protection, this back relieving design transfers the weight from your shoulders to your hips with the aid of a 6" lumbar support belt. The Wraparound Back Relief apron features velcro and buckle closures to ensure a proper fit. The Balance configuration features seam-to-seam, single LE protection with standard overlapping panels (see below for lead configuration).