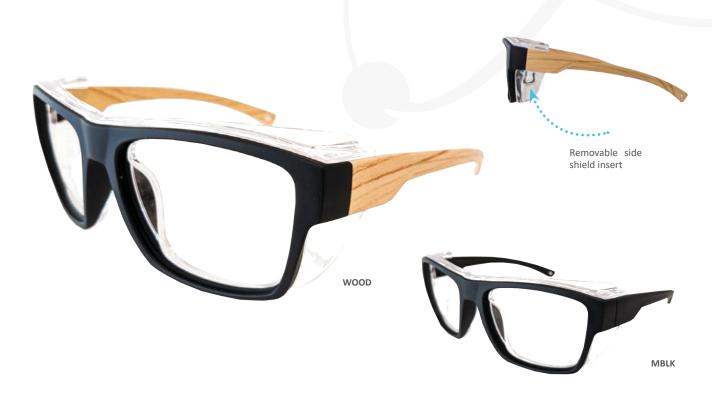

## XGUARD

MODEL: [ RE-XGUARD ]

| DESCRIPTION:  | Tired of the basic goggle selections for radiation prote side shields for lateral coverage, and tasteful color opt | ction? So are we! The X Guard goggle features a premium, clear insert, lead strip<br>tions. |
|---------------|--------------------------------------------------------------------------------------------------------------------|---------------------------------------------------------------------------------------------|
| DESIGN:       | Frame style: Goggles<br>Front lens: 0.75mm Pb Glass<br>Frame Material: Polycarbonate                               | Weight: 81.8g<br>Frame size: 58-18-135<br>Side Shields: 0.50mm Pb strips (optional)         |
| PRESCRIPTION: | <b>Options:</b> Single Vision, Bifocal, Progressive<br><b>Range:</b> +8.00 to -10.00                               | Minimum Progressive PD: 62<br>Base Curve: 4                                                 |
| FEATURES:     | Wide field of view, removable side shield insert                                                                   |                                                                                             |
| COLORS:       | Black/Woodgrain (WOOD), Matte Black (MBLK)                                                                         |                                                                                             |