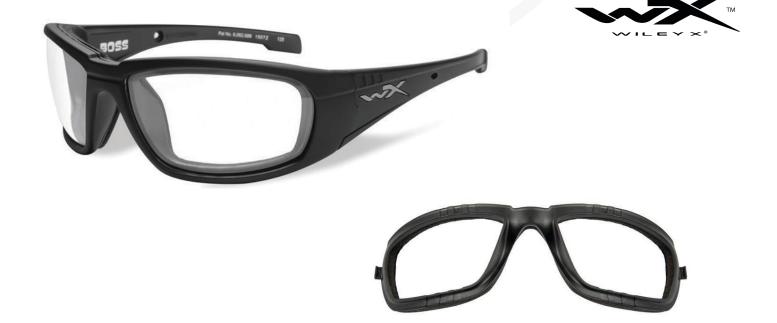

## WILEY-X BOSS

MODEL: [ RE-WX-BOSS ]

| DESCRIPTION:  | The Wiley-X Boss lead glasses rest comfortably close to your face while the removable Facial Cavity Seal prevents all small dust and dirt particles from getting into your eyes. These protective eyewear boast highly curved lenses for excellent x-ray protection. |                                                                            |
|---------------|----------------------------------------------------------------------------------------------------------------------------------------------------------------------------------------------------------------------------------------------------------------------|----------------------------------------------------------------------------|
| DESIGN:       | Frame style: Brand name - Wraparound fit                                                                                                                                                                                                                             | Weight: 84.5g                                                              |
|               | Front lens: 0.75mm Pb Glass                                                                                                                                                                                                                                          | Frame size: 68-18-125                                                      |
|               | Frame Material: Polycarbonate                                                                                                                                                                                                                                        | Side Shields: Not available                                                |
| PRESCRIPTION: | Options: None<br>Range: Not applicable                                                                                                                                                                                                                               | Minimum Progressive PD: Not applicable<br>Base Curve: 8                    |
| FEATURES:     | Highly durable frame, facial foam cavity for added protection                                                                                                                                                                                                        | comfort, highly curved lenses for optimal x-ray protection, maximum splash |
| COLORS:       | Matte Black (MBLK)                                                                                                                                                                                                                                                   |                                                                            |