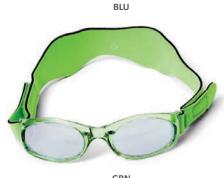

## TUGGA BABY

MODEL: [ RE-BABY ]

**DESIGN:** 

Protech's Tugga Baby pediatric glasses provide essential protection during medical fluoroscopy and feature a universal fit with its **DESCRIPTION:** 

adjustable headband.

Frame style: Goggles Front lens: 0.75mm Pb Glass Frame Material: Polycarbonate

Range: Not Applicable

Options: None PRESCRIPTION:

Adjustable head band for universal fit **FEATURES:** 

Clear Pink (PNK), Clear Blue (BLU), Clear Green (GRN) **COLORS:** 

Weight: 42g Frame size: 46-18-adj Side Shields: None

Base Curve: 4

Minimum Progressive PD: Not Applicable

GRN