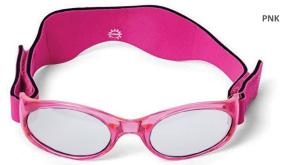

## TUGGA BABY

MODEL: [ RE-BABY ]

**DESIGN:** 

Protech's Tugga Baby pediatric glasses provide essential protection during medical fluoroscopy and feature a universal fit with its **DESCRIPTION:** 

adjustable headband.

Frame style: Goggles Front lens: 0.75mm Pb Glass Frame Material: Polycarbonate

Range: Not Applicable

Options: None PRESCRIPTION:

Adjustable head band for universal fit **FEATURES:** 

Clear Pink (PNK), Clear Blue (BLU), Clear Green (GRN) **COLORS:** 

Weight: 42g Frame size: 46-18-adj Side Shields: None

Base Curve: 4

Minimum Progressive PD: Not Applicable

GRN