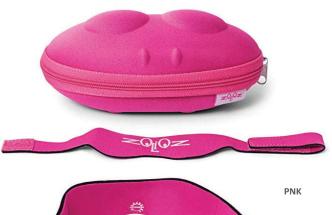

## TUGGA BABY

MODEL: [ RE-BABY ]

**DESIGN:** 

Protech's Tugga Baby pediatric glasses provide essential protection during medical fluoroscopy and feature a universal fit with its **DESCRIPTION:** 

adjustable headband.

Frame style: Goggles Front lens: 0.75mm Pb Glass Frame Material: Polycarbonate

Range: Not Applicable

Options: None PRESCRIPTION:

Adjustable head band for universal fit **FEATURES:** 

Clear Pink (PNK), Clear Blue (BLU), Clear Green (GRN) **COLORS:** 