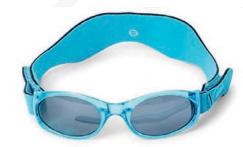

## TUGGA BABY

MODEL: [ RE-BABY ]

**DESIGN:** 

Protech's Tugga Baby pediatric glasses provide essential protection during medical fluoroscopy and feature a universal fit with its **DESCRIPTION:** 

adjustable headband.

Frame style: Goggles Front lens: 0.75mm Pb Glass Frame Material: Polycarbonate

Range: Not Applicable

Options: None PRESCRIPTION:

Adjustable head band for universal fit **FEATURES:** 

Clear Pink (PNK), Clear Blue (BLU), Clear Green (GRN) **COLORS:** 

Weight: 42g Frame size: 46-18-adj Side Shields: None

Base Curve: 4

Minimum Progressive PD: Not Applicable

GRN