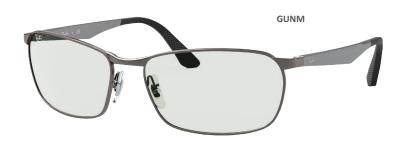

Range: Not applicable Base Curve: 6

**FEATURES:** Rubberized ear socks for added comfort and grip, adjustable silicone nose pads for personalized fit

COLORS: Black (BLK), Gunmetal (GUNM)