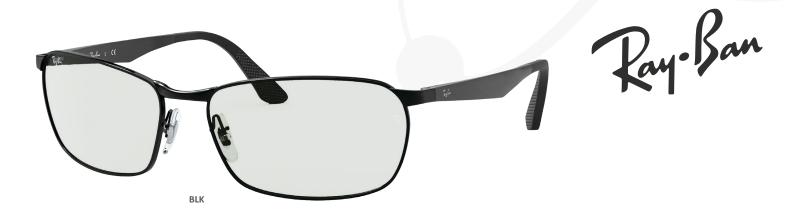

## RAY BAN 3534

C€

MODEL: [ RE-RB-3534 ]

**DESCRIPTION:** Ray Ban's 3534 lead glasses boast a sporty, masculine frame perfect for everyday use. Brushed aluminum temples, adjustable nose

bridge, and rubberized ear socks ensure your eyewear are perfectly balanced and have a personalized fit.

Weight: 63g

**DESIGN:** Frame style: Brand name - Metals

Front lens: 0.75mm Pb GlassFrame size: 59-20-135Frame Material: MetalSide Shields: Not available

PRESCRIPTION: Options: None Minimum Progressive PD: Not applicable

Range: Not applicable Base Curve: 6

**FEATURES:** Rubberized ear socks for added comfort and grip, adjustable silicone nose pads for personalized fit

COLORS: Black (BLK), Gunmetal (GUNM)