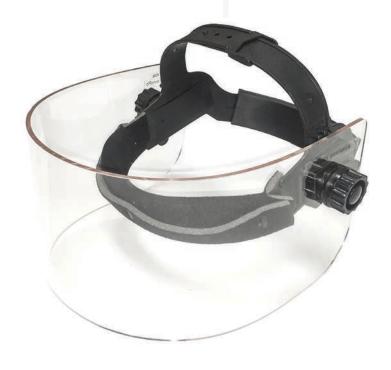

## PANORAMIC FACE SHIELD

CE

MODEL: [400PSM]

**DESCRIPTION:**The Panoramic Face Shield utilizes a lead impregnated acrylic shield suspended from a dual adjustable headpiece. This lead face shield provides additional x-ray protection around the sides of the head while sacrificing some front protection. Because of the multi-adjust-

provides additional x-ray protection around the sides of the head while sacrificing some front protection. Because of the multi-adjustable headpiece, you can angle the mask to protect from radiation in many different positions as well as adjust the size to comfortably

fit your head. \*Mask should be worn with leaded eyewear protection.

DESIGN: Model: 400PSM Frame Material: Plastic

Frame style: Face Shield

Weight: 350g

Front lens: 0.10mm Lead Acrylic

Frame size: Adjustable Head Piece