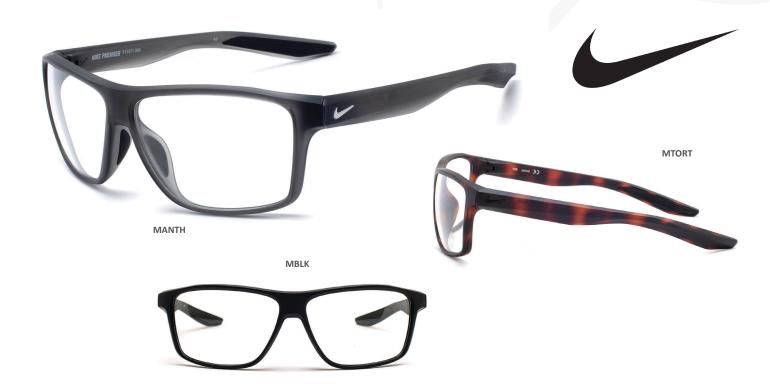

## NIKE PREMIER

MODEL: [RE-N-PRMR]

**DESCRIPTION:** The Nike Premier lead glasses offer a diverse selection of colors and tasteful design elements. The Premier protective eyewear feature

Weight: 67.8g

Base Curve: 6

Minimum Progressive PD: 64

large rectangular lenses to provide adequate x-ray protection and coverage.

**DESIGN:** Frame style: Brand name - Classic fit

Front lens: 0.75mm Pb Glass Frame size: 60-13-135
Frame Material: Nylon Side Shields: Not available

PRESCRIPTION: Options: Single Vision, Bifocal, Progressive

Range: +8.00 to -9.00

**FEATURES:** Large rectangular lenses, lightweight frame

COLORS: Matte Anthracite (MANTH), Matte Tortoise (MTORT), Matte Black (MBLK)