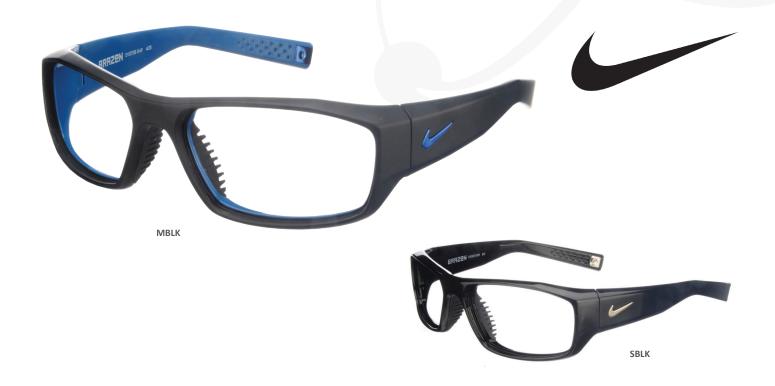

## NIKE BRAZEN

CE

MODEL: [RE-N-BR]

**FEATURES:** 

**DESCRIPTION:** The Nike Brazen lead glasses feature a ventilated nose bridge for grip, comfort, and reduced fogging. The Brazen's frame is constructed

of lightweight nylon and offers superior coverage and protection.

**DESIGN:** Frame style: Brand name - Wraparound fit Weight: 75g

Front lens: 0.75mm Pb Glass

Frame Material: Nylon Side Shields: 0.50mm Pb strips (optional)

PRESCRIPTION: Options: Single Vision, Bifocal, Progressive

Range: +8.00 to -9.00

Rubberized ventilated nose bridge, lightweight nylon frame, superior wraparound coverage for optimal protection

Frame size: 60-16-140

Base Curve: 6

Minimum Progressive PD: 64

COLORS: Matte Black with blue (MBLK), Shiny Black (SBLK)