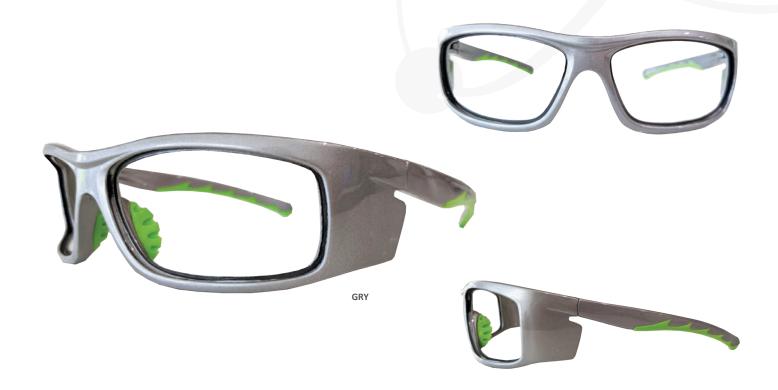

MODEL: [ RE-MAKO ]

The Mako frame has highly curved lenses which maximize radiation protection coverage. Integrated side shields equipped with lead strip side shields provide essential lateral x-ray protection. **DESCRIPTION:** 

Frame style: Wraparound Weight: 69.3g **DESIGN:** 

Frame size: 65-15-130 Front lens: 0.75mm Pb Glass Frame Material: Polycarbonate Side Shields: 0.50mm Pb Strips

Minimum Progressive PD: Not applicable Options: None PRESCRIPTION:

Range: Not applicable Base Curve: 8

Rubberized nose pads and temples, highly curved frame for optimal x-ray protection, integrated lateral side shields **FEATURES:** 

Gray/Green (GRY) **COLORS:** 