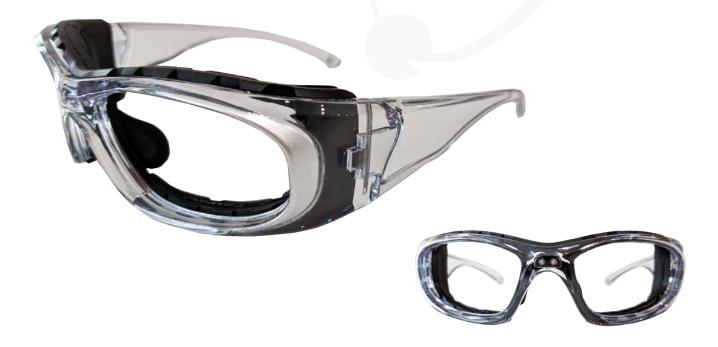

## AIRBORNE

MODEL: [ RE-AIRB ]

**DESCRIPTION:** The Airborne is fully loaded with an Asian fit nose bridge, removable facial cavity, and curved lenses for optimal lateral x-ray protection.

DESIGN: Frame style: Wraparounds Weight: 74.7g

Front lens: 0.75mm Pb Glass Frame size: 57-21-145

Frame Material: Polycarbonate Side Shields: 0.50mm Pb Strips (optional)

Base Curve: 6

PRESCRIPTION: Options: Single Vision, Bifocal, Progressive Minimum Progressive PD: 62

Range: +8.00 to -10.00

**FEATURES:** High curve lenses for optimal x-ray protection, removable facial cavity foam insert, rubberized asian-fit nose bridge

COLORS: Clear/Black (CLR)