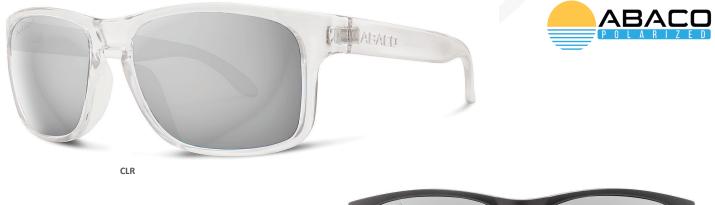

## ABACO DOCKSIDE

MODEL: [ RE-AB-DOCK ]

| DESCRIPTION:  | The Abaco Dockside lead glasses have a bold square style in an impact-resistant, polycarbonate frame featuring premium metal hinges.<br>These fashion-forward and protective frames are both durable and lightweight. |                                                                     |
|---------------|-----------------------------------------------------------------------------------------------------------------------------------------------------------------------------------------------------------------------|---------------------------------------------------------------------|
| DESIGN:       | Frame style: Brand name - Classic fit<br>Front lens: 0.75mm Pb Glass<br>Frame Material: Polycarbonate                                                                                                                 | Weight: 72g<br>Frame size: 58-19-135<br>Side Shields: Not available |
| PRESCRIPTION: | <b>Options:</b> Single Vision, Bifocal, Progressive<br><b>Range:</b> +8.00 to -9.00                                                                                                                                   | Minimum Progressive PD: 60<br>Base Curve: 4-6                       |
| FEATURES:     | Lightweight frame, versatile fit for all face types (unisex)                                                                                                                                                          |                                                                     |
| COLORS:       | Black <b>(BLK),</b> Crystal Clear <b>(CLR)</b>                                                                                                                                                                        |                                                                     |