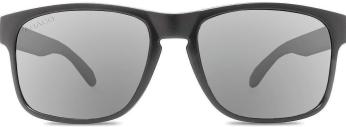

## ABACO DOCKSIDE

MODEL: [ RE-AB-DOCK ]

| DESCRIPTION:  | The Abaco Dockside lead glasses have a bold square style in an impact-resistant, polycarbonate frame featuring premium metal hinges.<br>These fashion-forward and protective frames are both durable and lightweight. |                                                                     |
|---------------|-----------------------------------------------------------------------------------------------------------------------------------------------------------------------------------------------------------------------|---------------------------------------------------------------------|
| DESIGN:       | Frame style: Brand name - Classic fit<br>Front lens: 0.75mm Pb Glass<br>Frame Material: Polycarbonate                                                                                                                 | Weight: 72g<br>Frame size: 58-19-135<br>Side Shields: Not available |
| PRESCRIPTION: | <b>Options:</b> Single Vision, Bifocal, Progressive<br><b>Range:</b> +8.00 to -9.00                                                                                                                                   | Minimum Progressive PD: 60<br>Base Curve: 4-6                       |
| FEATURES:     | Lightweight frame, versatile fit for all face types (unisex)                                                                                                                                                          |                                                                     |
| COLORS:       | Black <b>(BLK),</b> Crystal Clear <b>(CLR)</b>                                                                                                                                                                        |                                                                     |