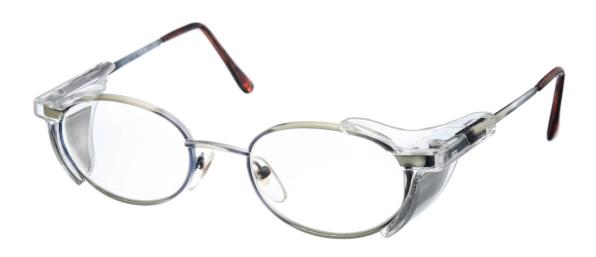

## 553S METALITE

C€

MODEL: [ RE-553S ]

**DESCRIPTION:** The model 553 is a metal frame featuring custom fitted 0.50mm lead strip side shields that create a seal to the front lenses for com-

plete lateral coverage. Its silver color and retro style offer a classic look while non-slip, silicone nose pads provide easy adjustability and

allow the frame to fit a wide variety of face types.

**DESIGN:** Frame style: Metals Weight: 62g

Front lens: 0.75mm Pb Glass Frame size: 50-18-140

Frame Material: Optical Steel Side Shields: 0.50mm (included)

PRESCRIPTION: Options: Single Vision, Bifocal, Progressive Minimum Progressive PD: 58

**Range:** +8.00 to -9.00 **Base Curve:** 4-6

**FEATURES:** Adjustable silicone nose pads, 0.50mm side shields included, versatile fit for all face types, lightweight metal frame

COLORS: Silver (SIL)